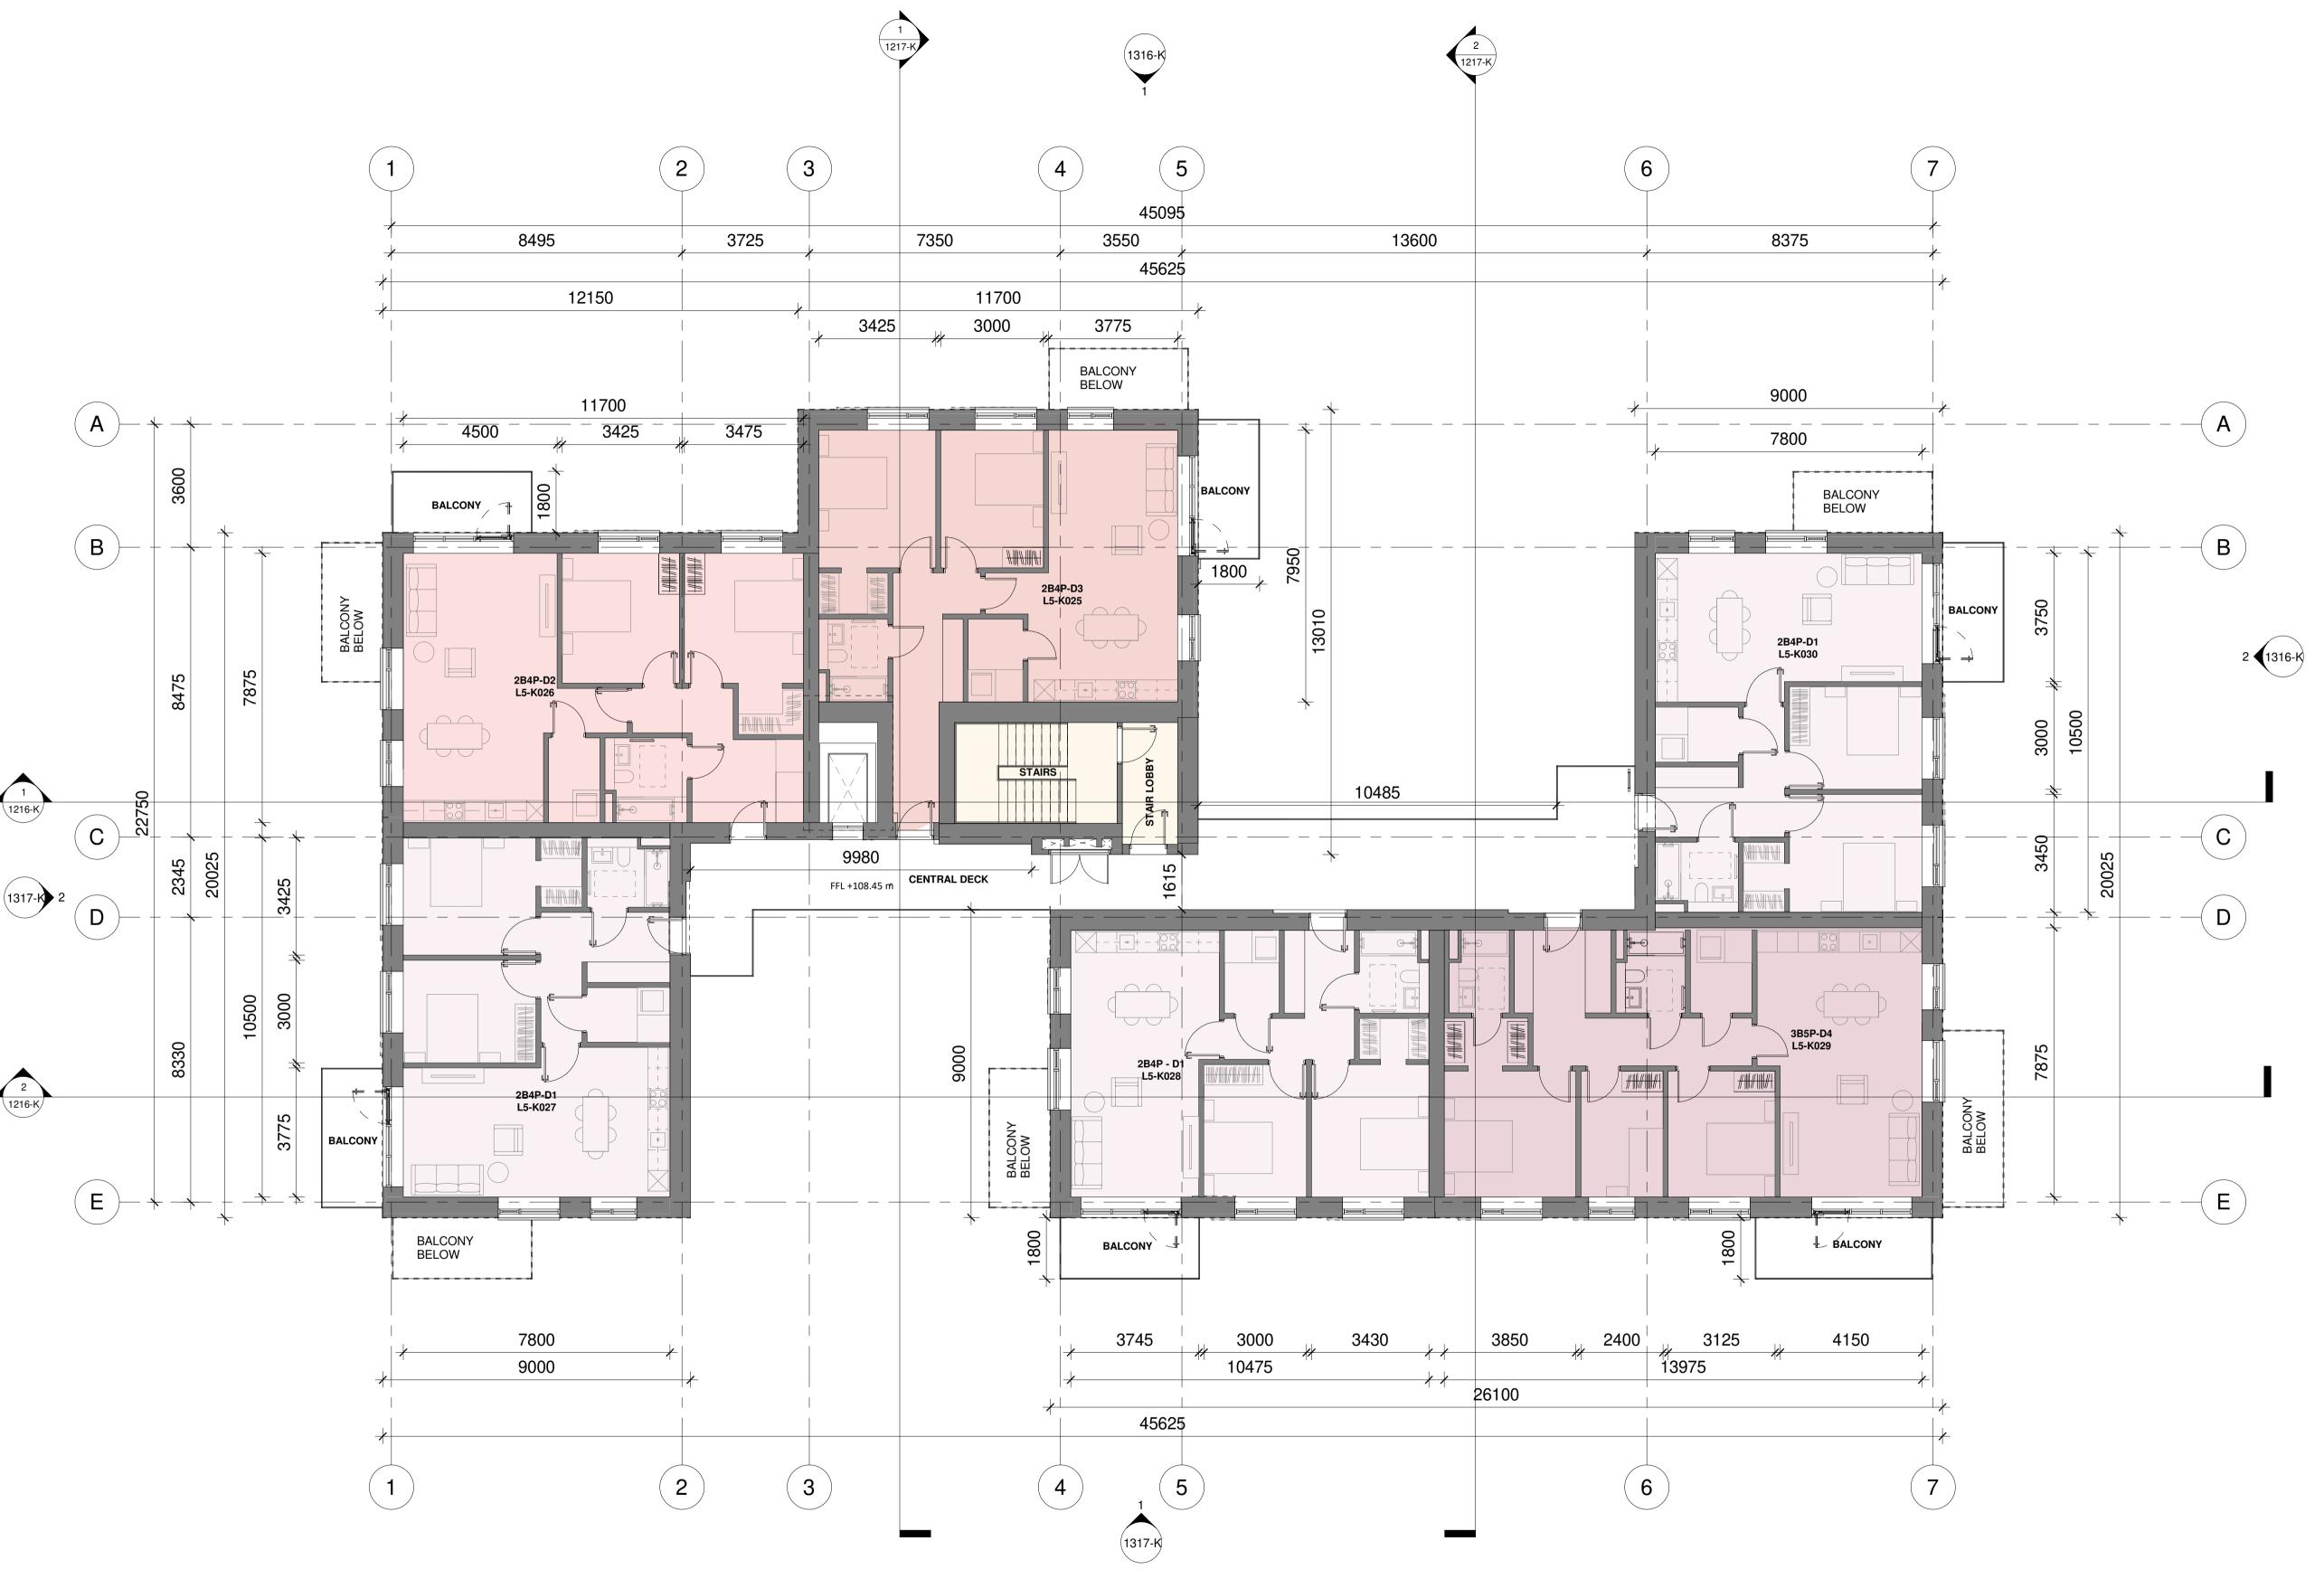

Fifth Floor Plan - GA
1:100

All dimensions to be checked on site. Figured dimensions take preference over scaled dimensions. Any errors or descrepancies to be reported to the Architects. This drawing may not be edited or modified by the recipient. Copyright and ownership of this drawing is vested in RKD Architects, whose prior written consent is required for its use, reproduction or for publication to any third party. All rights reserved by the law of copyright and by international copyright conventions are reserved to RKD Architects and may be protected by court proceedings for damages and/or injunctions and costs.

RKD Architects' Quality Management Systems are certified to ISO 9001:2015. USE 2B4P D1 APT 2B4P D2 APT 2B4P D3 APT 3B5P D4 APT BACK OF HOUSE COMMUNAL AREAS **BIKE STORAGE** REFUSE STORE KEY PLAN

P1 MAY 2022 PLANNING SUBMISSION
Rev. Date Description

Beo Properties Ltd

STATUS PLANNING

PROJECT Ratoath South SHD

PROJECT ADDRESS Ratoath South, Co. Meath

DWG TITLE Apartment Block K - Level 05

DWG NO. 21088-RKD-ZZ-05-DR-A-1115-K

 REV.
 STATUS
 PROJECT NO.
 21088